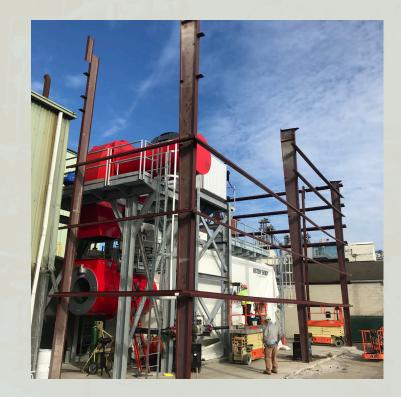

## **Description**

The project was to add a new 150,000 pph O Type Victory IWT with a high performance Limpsfield Burner and Autoflame controls.cAlso included was a deaerator replacement located in the existing building. This is the lead boiler for this facility replacing the old coal operation.

## **Design/Build Project**

WARE was responsible for the Design, Engineering, Procurement and construction of the project from the foundation to start-up.