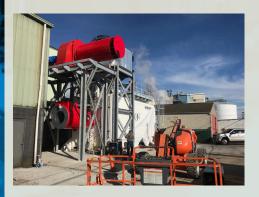

## **Description**

The project was to add a new 150,000 pph O Type Victory IWT with a high performance Limpsfield Burner and Autoflame controls.cAlso included was a deaerator replacement located in the existing building. This is the lead boiler for this facility replacing the old coal operation.

## **Design/Build Project**

WARE was responsible for the Design, Engineering, Procurement and construction of the project from the foundation to start-up.