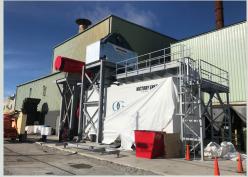

## **Description**

The project was to add a new 150,000 pph O Type Victory IWT with a high performance Limpsfield Burner and Autoflame controls.cAlso included was a deaerator replacement located in the existing building. This is the lead boiler for this facility replacing the old coal operation.

## **Design/Build Project**

WARE was responsible for the Design, Engineering, Procurement and construction of the project from the foundation to start-up.